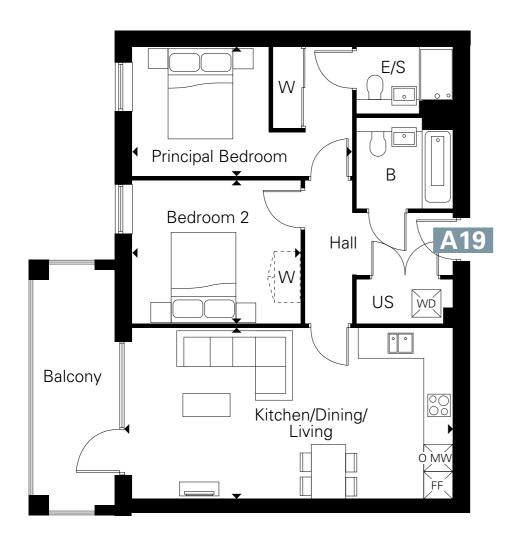

## Apartment A19 – 2 bedroom

61.5 sq m (661.9 sq ft)

Kitchen/Dining/Living Room

7.09m x 3.21m 23'3" x 10'6"

Principal Bedroom

4.84m x 2.76m 15'10" x 9'1"

Bedroom 2

3.69m x 2.48m 12'1" x 8'2"

Balcony

10.4 sq m 111.9 sq ft

W Wardrobe W Proposed Wardrobe Position B Bathroom E/S En-Suite WD Washer/Dryer O MW Oven/Microwave FF Fridge Freezer C/B Cupboard US Utility Store R Riser Cupboard

All floorplans are not to scale. Layouts provide approximate measurements only and are subject to planning. Dimensions, which are taken from the indicated points of measurement, are for guidance only and are not intended to be used for window treatments or items of furniture. Bathroom and kitchen layouts are indicative only and are subject to change. Wardrobe size and position may vary. The information contained within this document does not constitute part of any offer, contract or warranty. Whilst the plans have been prepared with all due care for the convenience of the intending purchaser, the information contained herein is a preliminary guide only.