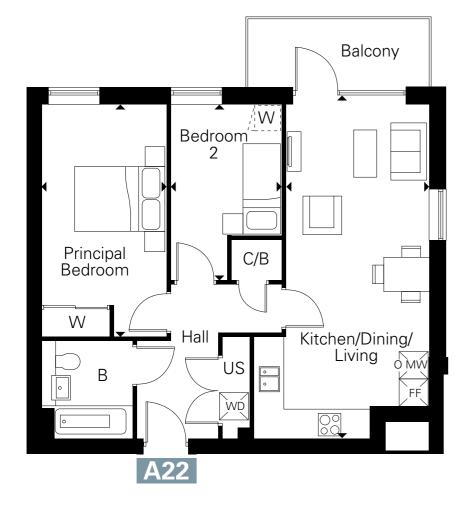

## The Franklin Building 2 Bedroom Apartment Second Floor – Plot A22

| Apartment A22 – 2 bedroom   |
|-----------------------------|
| 62.1 sq m (668.4 sq ft)     |
| Kitchen/Dining/Living Room  |
| 7.37m x 3.85m 24'2" x 12'7" |
| Principal Bedroom           |
| 5.12m x 2.75m 16'9" x 9'0"  |
| Bedroom 2                   |
| 3.88m x 2.43m 12'9" x 8'0"  |
| Balcony                     |
| 6.6 sq m 71.0 sq ft         |

Shared Ownership homes with L&Q Rental homes with L&Q

All floorplans are not to scale. Layouts provide approximate measurements only and are subject to planning. Dimensions, which are taken from the indicated points of measurement, are for guidance only and are not intended to be used for window treatments or items of furniture. Bathroom and kitchen layouts are indicative only and are subject to change. Wardrobe size and position may vary. The information contained within this document does not constitute part of any offer, contract or warranty. Whilst the plans have been prepared with all due care for the convenience of the intending purchaser, the information contained herein is a preliminary guide only.